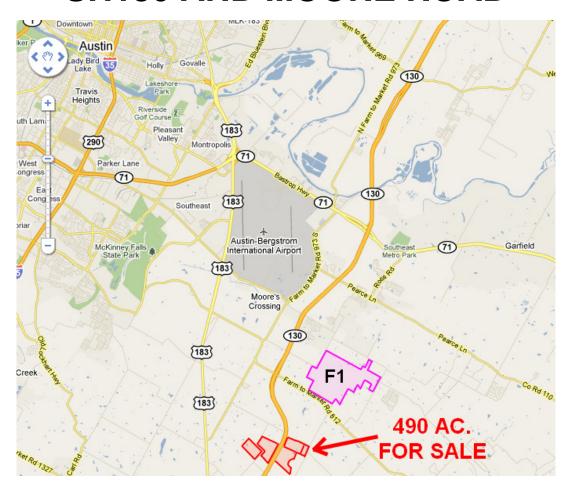

## **SH130 AND MOORE ROAD**

## **PROPERTY INFORMATION:**

- 493 Acres, five separate tracts that can be sold separately
- Approx. 16,000 ft. of road frontage
- Driveway Access on SH 130
- Austin 5 mile ETJ
- Austin Energy or Bluebonnet Electric
- City of Austin Water Service
- Currently Ag Exempt Taxes